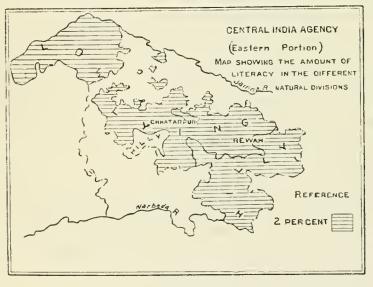

| 477         |          |             | 24       |          | 879              |          | 21       | 349        | 620      | 31       | -16           | 835      | 119              | 23        | 50S   | 46            | 9        | Do.                               |
| 3.19                     | 491         | 160      | 978         | 20       | 2        | 877              | 114      | 9        | 317        | 660      | 23       | 43            | \$34     | 123              | 32        | 443   | 523           | 5        | Do.                               |

### CHAPTER VIII.

### Education.

67. The Tables dealt with in this Chapter are VIII and IX, the former showing literacy as distributed by age, sex, and religion, and the latter, the literates among certain selected castes.





no literacy was recorded previous to that enumeration, it has not been necessary to adjust figures with regard to the different standard applied in 1891. On this occasion, to make the definition more certain, it was laid down that a "literate" person was one who could both write a letter and read the answer to it. This has made the test more accurate, and, as the results prove, has excluded a large class consisting of those who, while knowing their letters only, were, on the last occasion, returned as literate.

The figures give us 26 per thousand literate in all religions for both sexes, of all ages, showing that 1 male in every 20 and 1 female in every 330 was able to satisfy the test. Of literate males 7 per cent. are over 20 years of age and 6 per cent. of school-going age (15-20). U